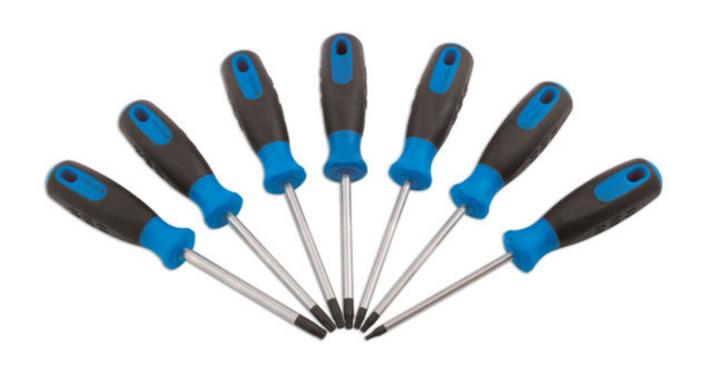

## **Star Screwdriver Set 7pc**

Set of seven Star\* profile screwdrivers in a range of sizes between T10 and T40. Precisely engineered for an accurate fit, manufactured from satin finish S2 steel with hardened black tips and soft, comfort grip handles.

## **Additional Information**

- Sizes: T10, T15, T20, T25, T27, T30, T40.
- Shaft length: 100mm.
- · Manufactured from satin finish S2 steel with black tips.
- Star is the equivalent to TORX® 6 sided. TORX® and TORX PLUS® are registered trademarks of Acument Intellectual Properties, LLC.