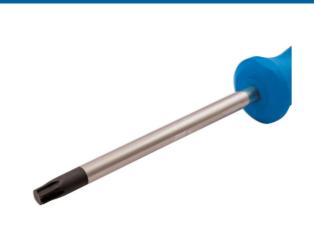

## **Star Screwdriver Set 7pc**

Set of seven Star\* profile screwdrivers in a range of sizes between T10 and T40. Precisely engineered for an accurate fit, manufactured from satin finish S2 steel with hardened black tips and soft, comfort grip handles.

## **Additional Information**

- Sizes: T10, T15, T20, T25, T27, T30, T40.
- Shaft length: 100mm.
- · Manufactured from satin finish S2 steel with black tips.
- Star is the equivalent to TORX® 6 sided. TORX® and TORX PLUS® are registered trademarks of Acument Intellectual Properties, LLC.